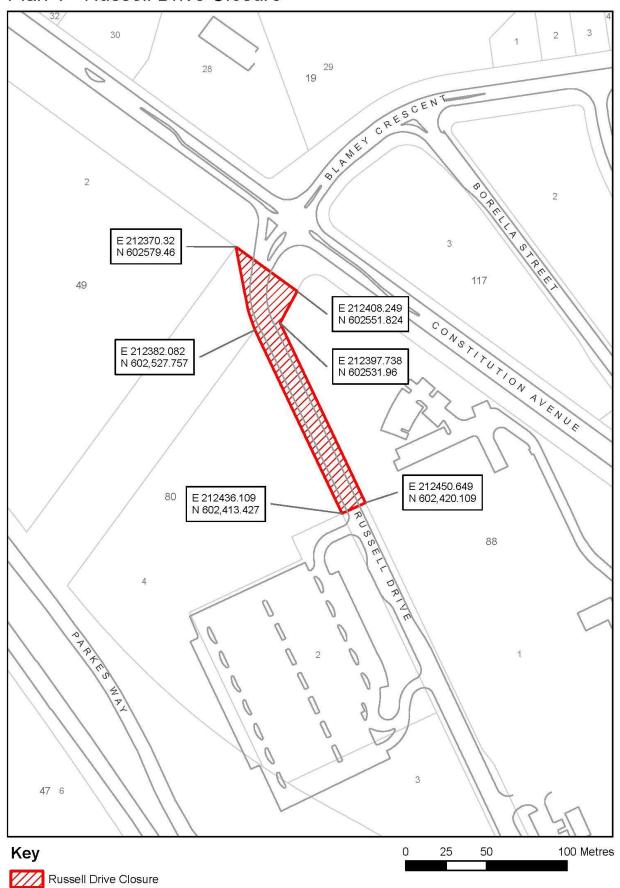

## PARTIAL CLOSURE OF RUSSELL DRIVE

I, Simon Crean, Minister for Regional Australia, Regional Development and Local Government, pursuant to section 19 of the *Public Roads Act 1902*, hereby determine the closure of part of Russell Drive, Russell, as shown on the attached location Plan 1.

Plan 1 - Russell Drive Closure