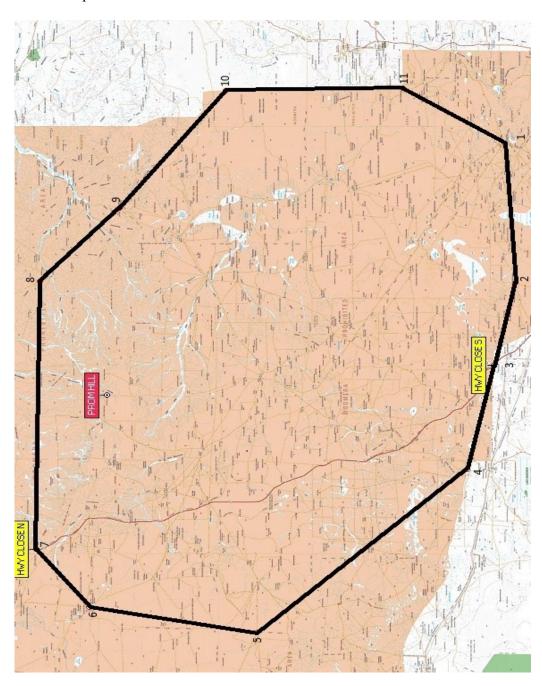

# 3. Insert the following words as Part 5 of the Schedule:

"That part of the Woomera Prohibited Area contained within and bounded by a line commencing at 30.957233 S, 136.534942 E (Point 1), and then to a point 30.988942 S, 136.014739 E (Point 2), and then to a point 30.921239 S, 135.704502 E (Point 3), and then to a point 30.836681 S, 135.317135 E (Point 4), and then to a point 30.165933 S, 134.705232 E (Point 5), and then to a point 29.628877 S, 134.799503 E (Point 6), and then to a point 29.461190 S, 135.017183 E (Point 7), and then to a point 30.072234 S, 136.731197 E (Point 8), and then to a point 29.731146 S, 136.291838 E (Point 9), and then to a point 30.074519 S, 136.734054 E (Point 10), and then to a point 30.631571 S, 136.742052 E Point 11), and then to the point of commencement and identified in the map in Part 6 of the Schedule.

# 4. Insert the map below as Part 6 of the Schedule: